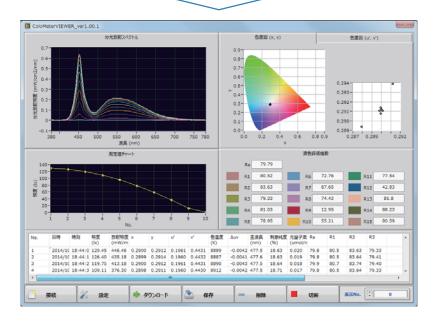

#### Image of Screen

Spectrum

Chromaticity (xy)

Chromaticity (uv)

Colour Rendering

The unit of Colo-Meter can be connected with PC, then the measured data can be wired And saved on "Colo-Meter" software.

- The main function includes "Saving and Delating the data", "Showing the data", and "Internal clock synchronization via PC clock".
- The OS must be after Windows® XP.