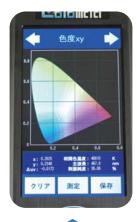

#### Image of Screen

Spectrum

Chromaticity (xy)

Chromaticity (uv)

Colour Rendering

The unit of Colo-Meter can be connected with PC, then the measured data can be wired And saved on "Colo-Meter" software.

- The main function includes "Saving and Delating the data", "Showing the data", and "Internal clock synchronization via PC clock".
- The OS must be after Windows® XP.