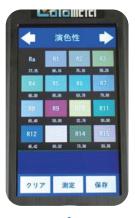

#### Image of Screen

Spectrum

Chromaticity (xy)

Chromaticity (uv)

Colour Rendering

The unit of Colo-Meter can be connected with PC, then the measured data can be wired And saved on "Colo-Meter" software.

- The main function includes "Saving and Delating the data", "Showing the data", and "Internal clock synchronization via PC clock".
- The OS must be after Windows® XP.