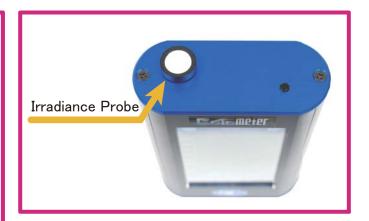

#### Main Function \_

- " Touch Panel" Operation
- Synchronization via eternal triggering
- Spectral irradiance measurement using the optional irradiance probe
- SMA connection with any light guides

### Specification \_

| Detector              | 3000pixel CCD linear array sensor                                  |
|-----------------------|--------------------------------------------------------------------|
| Wavelength Range      | 380nm - 780nm                                                      |
| FWHM                  | <5.5 - 10nm                                                        |
| Integration Time @min | 1ms                                                                |
| Optical Input         | SMA905                                                             |
| Interface             | USB2. 0                                                            |
| USB Connector         | mini-B                                                             |
| Display               | 4.3 inch (diagonal) LCD touch panel, Static Electricity            |
| External Trigger      | Input x 1, Output x 1                                              |
| Power Supply          | Internal Battery (rechargeable) or DC12V, 1A                       |
| Battery Run Time      | about 1.5 hours                                                    |
| Size & Weight         | 95mm (W) x 146mm (H) x 40mm (D) (includes Irradiance Probe), 531g  |
| Accessories           | Irradiance Probe, Device Driver Install CD-R, AC adapter USB Cable |
|                       | Luminance (lx)、Chromaticity (xy, uv)、Tristimulus Values (XYZ)、     |
| Measurement Menu      | Correlated Colour Temperature (K)、Dominant Wavelength (nm)、        |
|                       | Colour Rendering                                                   |