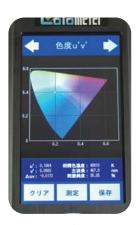

#### Image of Screen

Spectrum

Chromaticity (xy)

Chromaticity (uv)

Colour Rendering

The unit of Colo-Meter can be connected with PC, then the measured data can be wired And saved on "Colo-Meter" software.

- The main function includes "Saving and Delating the data", "Showing the data", and "Internal clock synchronization via PC clock".
- The OS must be after Windows® XP.