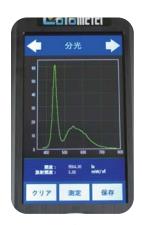

#### Image of Screen

Spectrum

Chromaticity (xy)

Chromaticity (uv)

Colour Rendering

The unit of Colo-Meter can be connected with PC, then the measured data can be wired And saved on "Colo-Meter" software.

- The main function includes "Saving and Delating the data", "Showing the data", and "Internal clock synchronization via PC clock".
- The OS must be after Windows® XP.