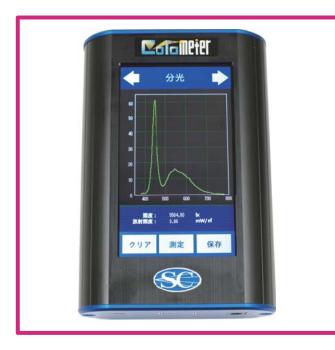

## Handy STYLED Spectrometer

# Colo-Meter

This unique styled spectrometer, is capable to carry it out for field application in Outside easily. It makes the various uses in the various measurement applications.

#### Main Function \_

- " Touch Panel" Operation
- Synchronization via eternal triggering
- Spectral irradiance measurement using the optional irradiance probe
- SMA connection with any light guides

#### Image of Screen

Spectrum

Chromaticity (xy)

Chromaticity (uv)

Colour Rendering

The unit of Colo-Meter can be connected with PC, then the measured data can be wired And saved on "Colo-Meter" software.

- The main function includes "Saving and Delating the data", "Showing the data", and "Internal clock synchronization via PC clock".
- The OS must be after Windows® XP.